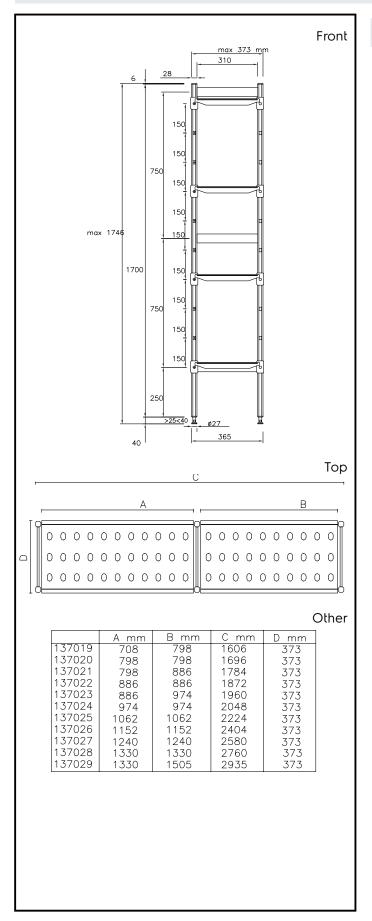

#### Item No.

For linear installation. 4-level shelving set with louvered sectional polyethylene shelves (depth=373mm). Aluminium (20 micron) side uprights (height=1700mm). Adjustable feet.For linear installation. 4-level shelving set with louvered sectional polyethylene shelves (depth=373mm). Aluminium (20 micron) side uprights (height=1700mm). Adjustable feet.

#### Construction

- Uprights and shelf frames constructed entirely in anodized aluminium (20 micron).
- Shelves made by section of polyethylene tablets.
- Sectional polyethylene shelves are dishwasher safe.
- 8 tiers.

## **Key Information:**

External dimensions, Width:

137019 (ALS1606)1606 mmExternal dimensions, Depth:373 mmExternal dimensions, Height:1700 mmMax loading weight:1000;1040 kgNet weight:29 kg

Stainless Steel Preparation 373x1606 mm Aluminum Linear Units